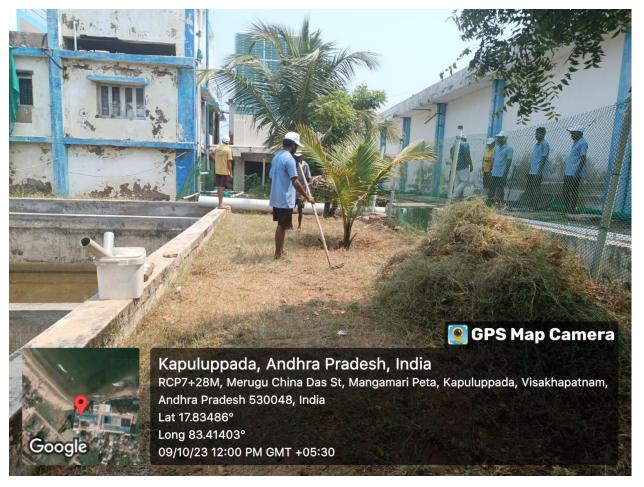

## MPEDA - RGCA BMC, Visakhapatnam

Activity: Cleaning activities at Broodstock Multiplication Centre, Visakhapatnam, Andhra Pradesh.

Google

Kapuluppada, Andhra Pradesh, India RCP7+28M, Merugu China Das St, Mangamari Peta, Kapuluppada, Visakhapatnam, Andhra Pradesh 530048, India Lat 17.834812° Long 83.414102° 09/10/23 11:55 AM GMT +05:30

#### Kapuluppada, Andhra Pradesh, India

RCP7+28M, Merugu China Das St, Mangamari Peta, Kapuluppada, Visakhapatnam, Andhra Pradesh 530048, India Lat 17.834846° Long 83.414117° 09/10/23 11:55 AM GMT +05:30