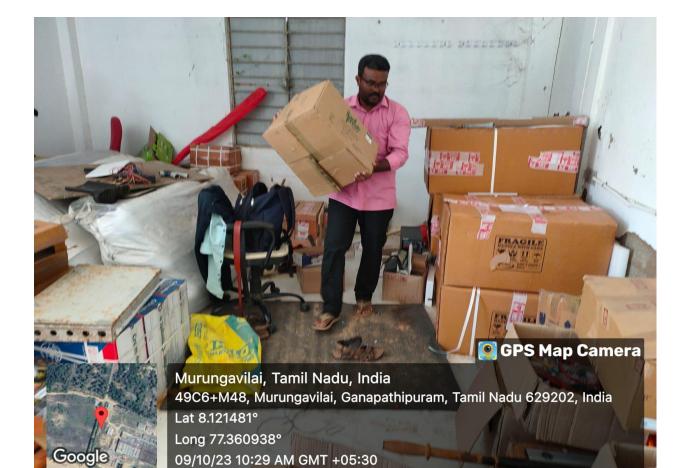

## MPEDA - RGCA MFHP, Pozhiyoor & Cage Facility Muttom

Activity: Cleaning activities at Marine Finfish Hatchery Project, Pozhiyoor and Cage Facility at Muttom, Thiruvananthapuram Dist, Kerala.

The Real Property is the second second

Google

Pillaithoppu, Tamil Nadu, India 48GP+W88, Azhikkal Rd, Pillaithoppu, Ganapathipuram, Tamil Nadu 629202, India Lat 8.127643° Long 77.335852° 09/10/23 10:16 AM GMT +05:30

TO STREET