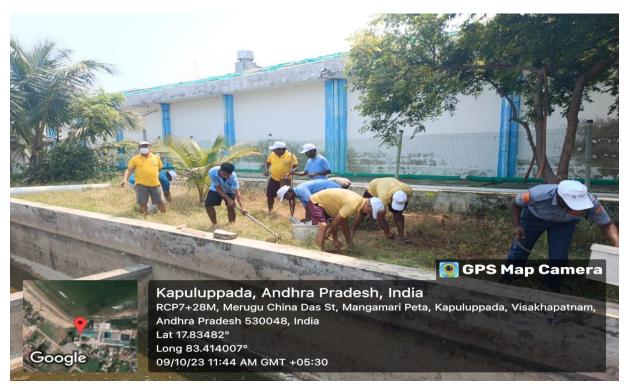

## MPEDA - RGCA BMC, Visakhapatnam

Activity: Cleaning activities at Broodstock Multiplication Centre, Visakhapatnam, Andhra Pradesh.

Google

Kapuluppada, Andhra Pradesh, India RCP7+28M, Merugu China Das St, Mangamari Peta, Kapuluppada, Visakhapatnam, Andhra Pradesh 530048, India Lat 17.834812° Long 83.414102° 09/10/23 11:55 AM GMT +05:30

💽 GPS Map Camera

GPS Map Camera

#### Kapuluppada, Andhra Pradesh, India

RCP7+28M, Merugu China Das St, Mangamari Peta, Kapuluppada, Visakhapatnam, Andhra Pradesh 530048, India Lat 17.834846° Long 83.414117° 09/10/23 11:55 AM GMT +05:30