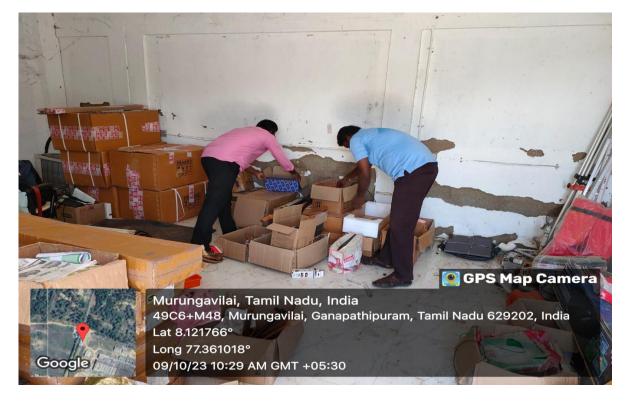

## MPEDA - RGCA MFHP, Pozhiyoor & Cage Facility Muttom

Activity: Cleaning activities at Marine Finfish Hatchery Project, Pozhiyoor and Cage Facility at Muttom, Thiruvananthapuram Dist, Kerala.

The Real Property is the second second

Google

Pillaithoppu, Tamil Nadu, India 48GP+W88, Azhikkal Rd, Pillaithoppu, Ganapathipuram, Tamil Nadu 629202, India Lat 8.127643° Long 77.335852° 09/10/23 10:16 AM GMT +05:30

TO STREET