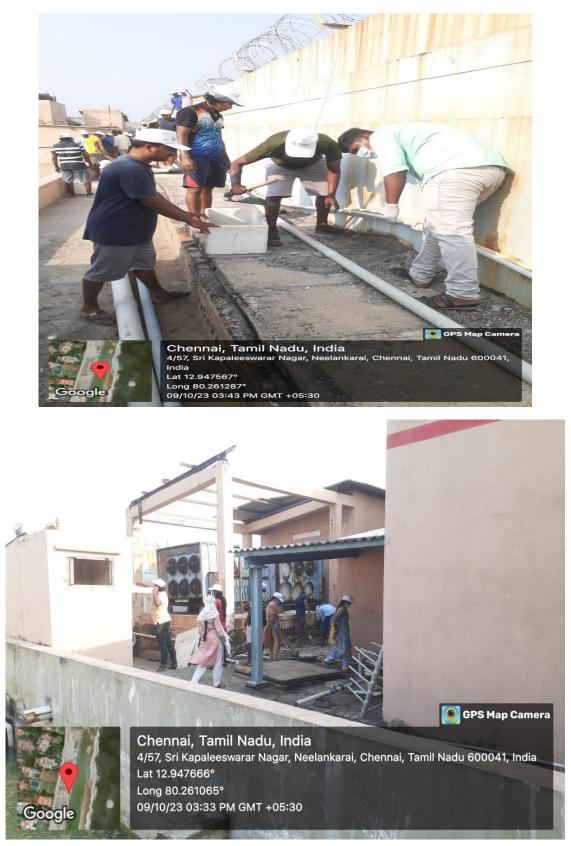

### MPEDA - RGCA AQF, Chennai

Activity: Cleaning activities at Aquatic Quarantine Facility Premises, Neelangarai, Chennai, Tamil Nadu.

MPEDA - RGCA Artemia Project, Tharuvaikulam

Activity: Cleaning activities at Artemia Project premises at Tharuvaikulam, Thoothukudi Dist, Tamil Nadu.