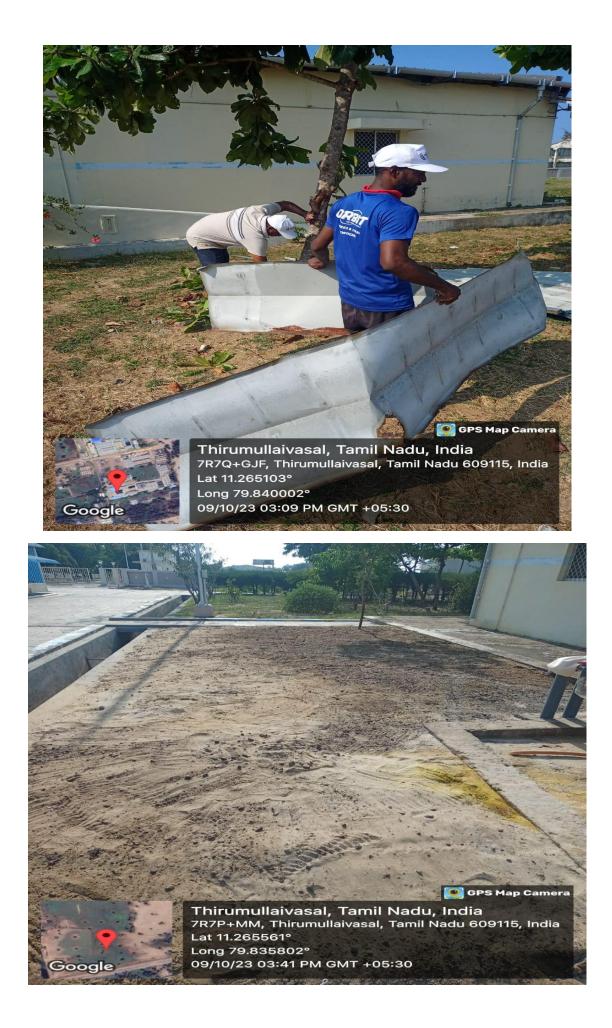

#### MPEDA - RGCA Seabass and Mud Crab Hatcheries, Thoduvai

Activity: Cleaning activities at RGCA Seabass and Mudcrab Hatchery Projects Thoduvai, Sirkali TK, Mayiladuthurai Dist, Tamil Nadu.