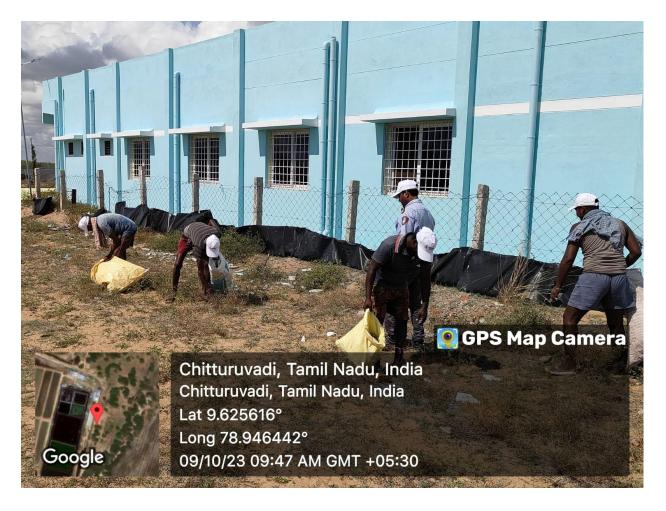

## MPEDA - RGCA SEU, Rajakkamangalam

Activity: Cleaning activities at SEU Rajakkamangalam, Kanyakumari Dist, Tamil Nadu.