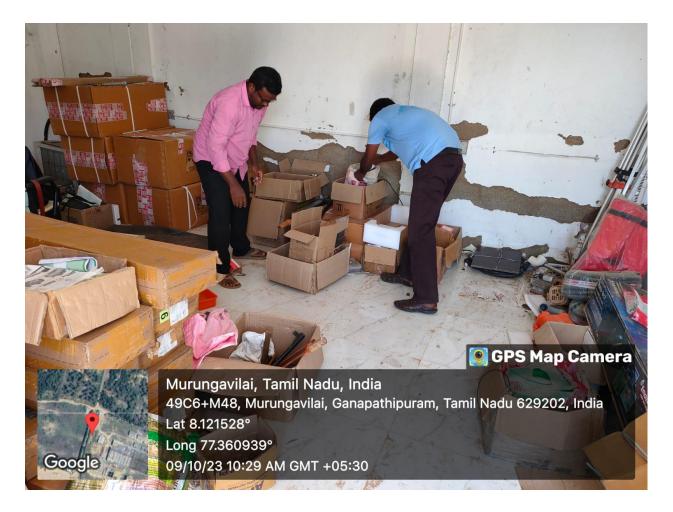

## MPEDA - RGCA MFHP, Pozhiyoor & Cage Facility Muttom

Activity: Cleaning activities at Marine Finfish Hatchery Project, Pozhiyoor and Cage Facility at Muttom, Thiruvananthapuram Dist, Kerala.

The Real Property is the second second

Google

Pillaithoppu, Tamil Nadu, India 48GP+W88, Azhikkal Rd, Pillaithoppu, Ganapathipuram, Tamil Nadu 629202, India Lat 8.127643° Long 77.335852° 09/10/23 10:16 AM GMT +05:30

TO STREET