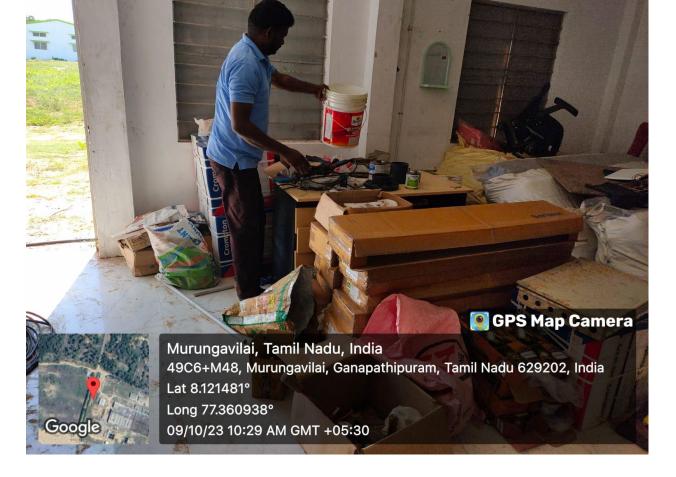

## MPEDA - RGCA MFHP, Pozhiyoor & Cage Facility Muttom

Activity: Cleaning activities at Marine Finfish Hatchery Project, Pozhiyoor and Cage Facility at Muttom, Thiruvananthapuram Dist, Kerala.

The Real Property is the second second

Google

Pillaithoppu, Tamil Nadu, India 48GP+W88, Azhikkal Rd, Pillaithoppu, Ganapathipuram, Tamil Nadu 629202, India Lat 8.127643° Long 77.335852° 09/10/23 10:16 AM GMT +05:30

TO STREET