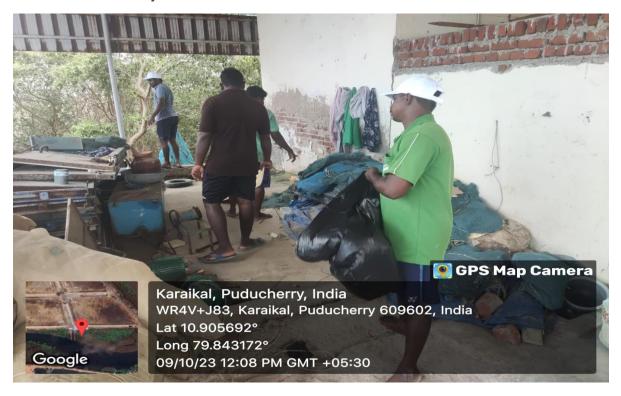

## MPEDA - RGCA ADF, Karaikal

Activity: Cleaning activities at Aquaculture Demonstration Farm, Karaikal, UT of Puducherry.

Karaikal, Puducherry, India WR4V+J83, Karaikal, Puducherry 609602, India Lat 10.906149° Long 79.842921° 09/10/23 12:08 PM GMT +05:30

💽 GPS Map Camera

🗤 🐨 💽 GPS Map Camera

Karaikal, Puducherry, India WR4V+J83, Karaikal, Puducherry 609602, India Lat 10.906486° Long 79.842762° 09/10/23 12:11 PM GMT +05:30