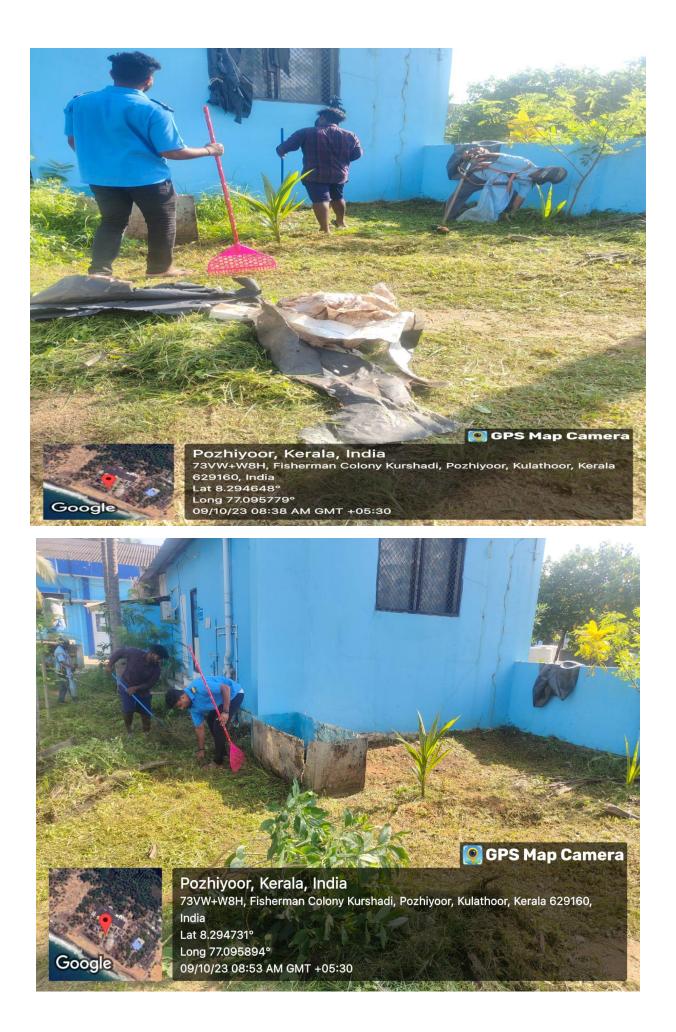

## MPEDA - RGCA MFHP, Pozhiyoor & Cage Facility Muttom

Activity: Cleaning activities at Marine Finfish Hatchery Project, Pozhiyoor and Cage Facility at Muttom, Thiruvananthapuram Dist, Kerala.

The Real Property is the second second