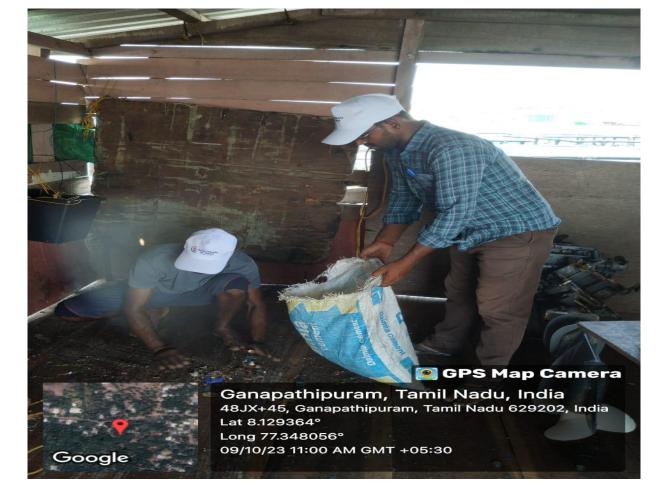

# 💽 GPS Map Camera

Gana 48JX Lat 8 Long 09/10

Ganapathipuram, Tamil Nadu, India 48JX+45, Ganapathipuram, Tamil Nadu 629202, India Lat 8.129364° Long 77.348056° 09/10/23 11:00 AM GMT +05:30