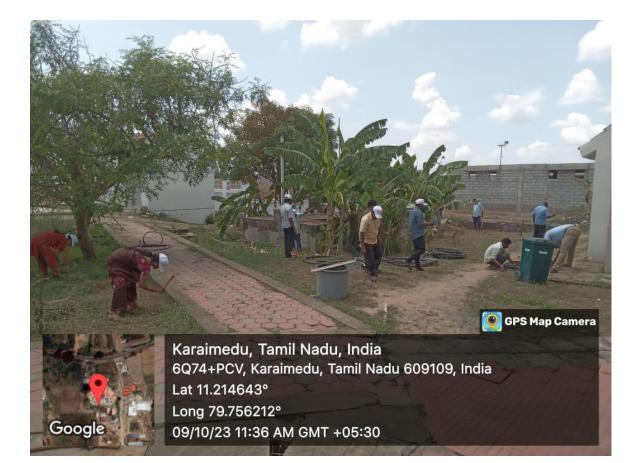

## MPEDA - RGCA HO, Sirkali

Activity: Cleaning at RGCA Head Office premises at Sirkali TK, Mayiladuthurai Dist, Tamil Nadu.