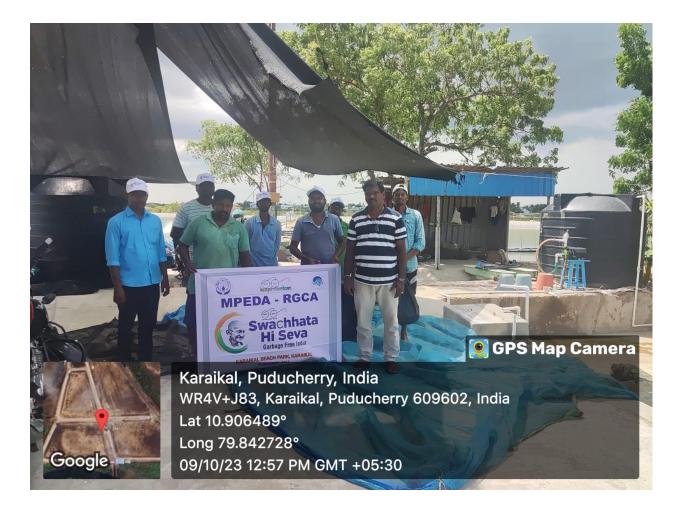

## MPEDA - RGCA ADF, Karaikal

Activity: Cleaning activities at Aquaculture Demonstration Farm, Karaikal, UT of Puducherry.

Karaikal, Puducherry, India WR4V+J83, Karaikal, Puducherry 609602, India Lat 10.906149° Long 79.842921° 09/10/23 12:08 PM GMT +05:30

💽 GPS Map Camera

🗤 🐨 💽 GPS Map Camera

Karaikal, Puducherry, India WR4V+J83, Karaikal, Puducherry 609602, India Lat 10.906486° Long 79.842762° 09/10/23 12:11 PM GMT +05:30