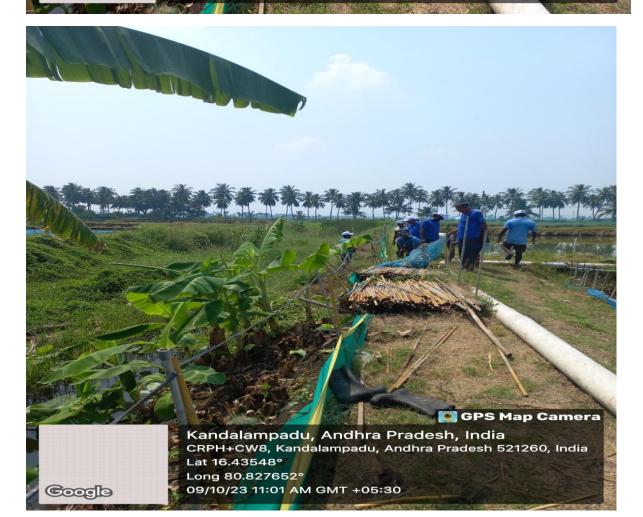

## MPEDA - RGCA Tilapia Project, Manikonda

Activity: Cleaning activities at Tilapia Project, Manikonda, Krishna Dist, Andhra Pradesh.

----

Kandalampadu, Andhra Pradesh, India CRPH+CW8, Kandalampadu, Andhra Pradesh 521260, India Lat 16.43548° Long 80.827652° 09/10/23 11:01 AM GMT +05:30