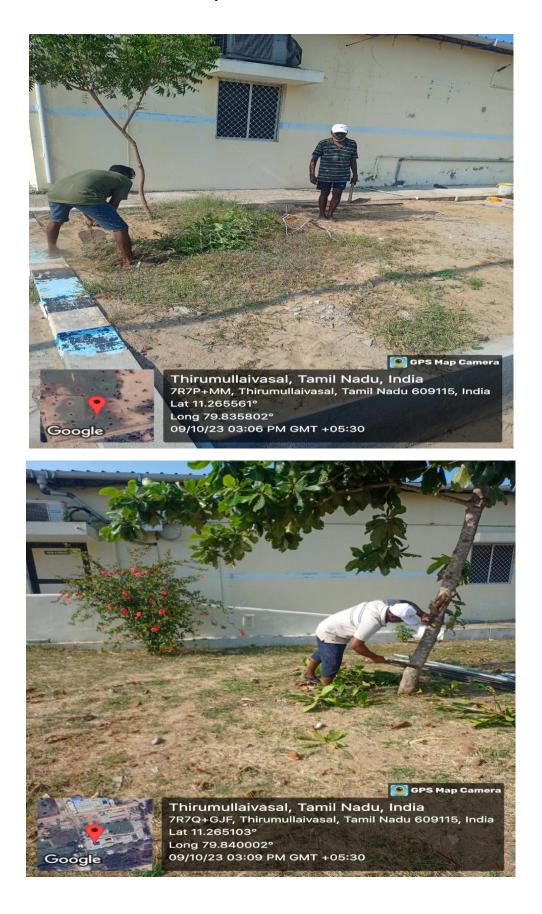

#### MPEDA - RGCA Seabass and Mud Crab Hatcheries, Thoduvai

Activity: Cleaning activities at RGCA Seabass and Mudcrab Hatchery Projects Thoduvai, Sirkali TK, Mayiladuthurai Dist, Tamil Nadu.