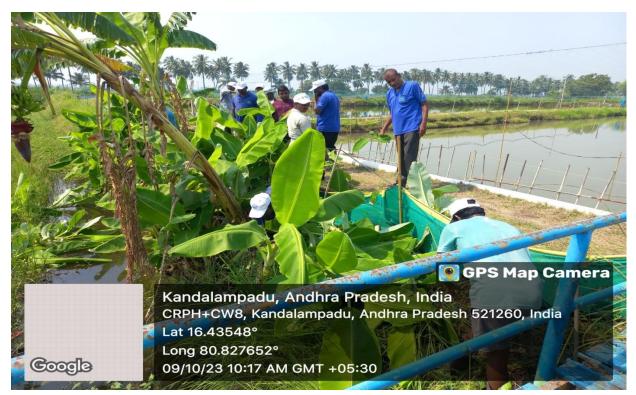

## MPEDA - RGCA Tilapia Project, Manikonda

Activity: Cleaning activities at Tilapia Project, Manikonda, Krishna Dist, Andhra Pradesh.

----

Kandalampadu, Andhra Pradesh, India CRPH+CW8, Kandalampadu, Andhra Pradesh 521260, India Lat 16.43548° Long 80.827652° 09/10/23 11:01 AM GMT +05:30