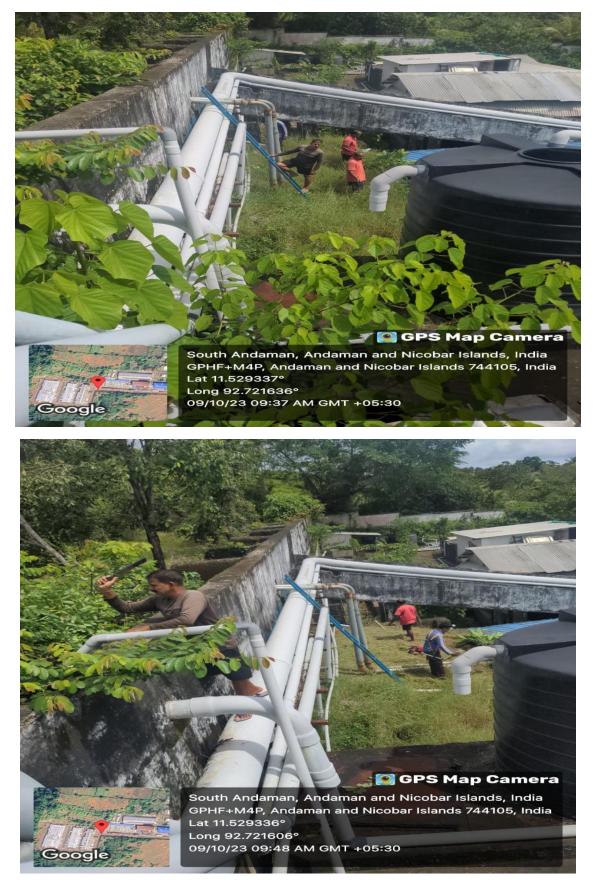

#### MPEDA - RGCA DTSP, Andaman

Activity: Cleaning activity at RGCA Domestication of Tiger Shrimp Project (DTSP) premises at Kodiyaghat, South Andaman.