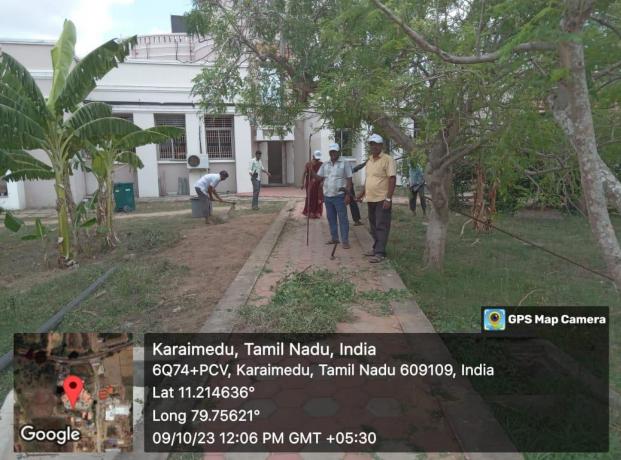

## MPEDA - RGCA ADF, Karaikal

Activity: Cleaning activities at Aquaculture Demonstration Farm, Karaikal, UT of Puducherry.

Karaikal, Puducherry, India WR4V+J83, Karaikal, Puducherry 609602, India Lat 10.906149° Long 79.842921° 09/10/23 12:08 PM GMT +05:30