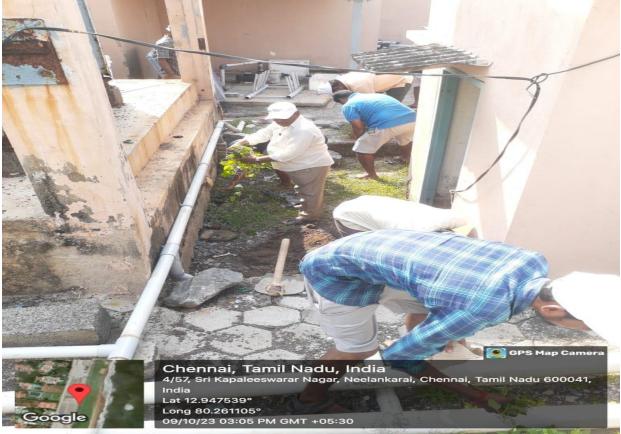

### MPEDA - RGCA AQF, Chennai

Activity: Cleaning activities at Aquatic Quarantine Facility Premises, Neelangarai, Chennai, Tamil Nadu.

MPEDA - RGCA Artemia Project, Tharuvaikulam

Activity: Cleaning activities at Artemia Project premises at Tharuvaikulam, Thoothukudi Dist, Tamil Nadu.