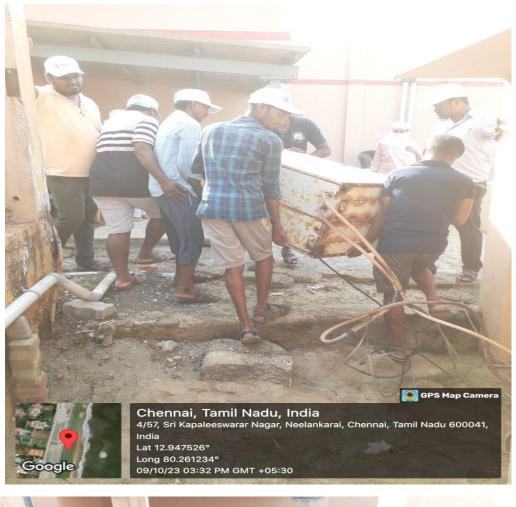

### MPEDA - RGCA AQF, Chennai

Activity: Cleaning activities at Aquatic Quarantine Facility Premises, Neelangarai, Chennai, Tamil Nadu.

MPEDA - RGCA Artemia Project, Tharuvaikulam

Activity: Cleaning activities at Artemia Project premises at Tharuvaikulam, Thoothukudi Dist, Tamil Nadu.