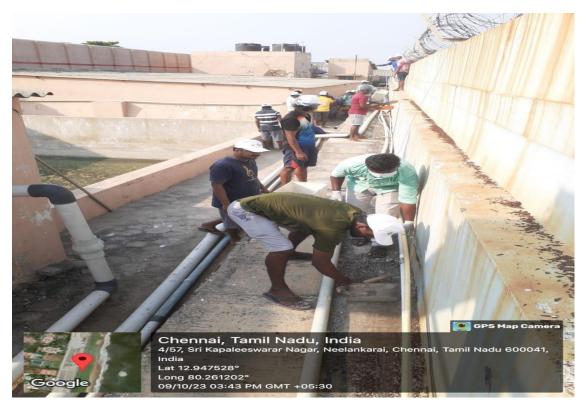

### MPEDA - RGCA AQF, Chennai

Activity: Cleaning activities at Aquatic Quarantine Facility Premises, Neelangarai, Chennai, Tamil Nadu.

MPEDA - RGCA Artemia Project, Tharuvaikulam

Activity: Cleaning activities at Artemia Project premises at Tharuvaikulam, Thoothukudi Dist, Tamil Nadu.