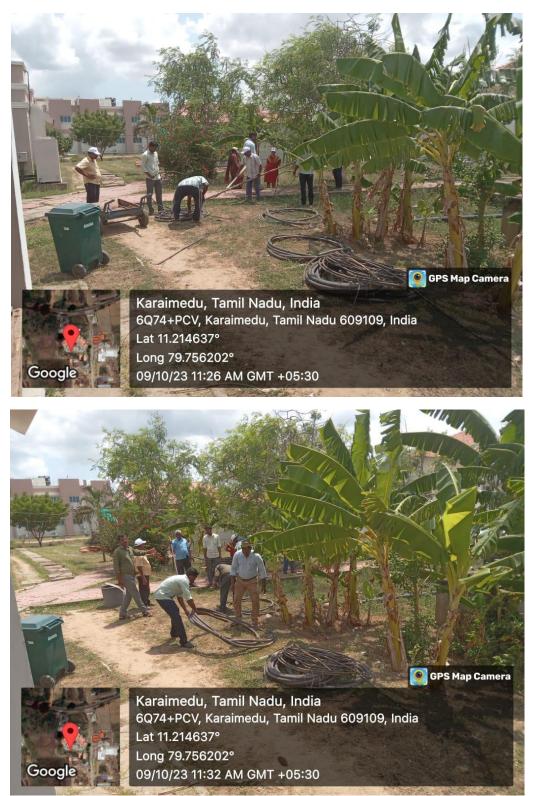

## MPEDA - RGCA HO, Sirkali

Activity: Cleaning at RGCA Head Office premises at Sirkali TK, Mayiladuthurai Dist, Tamil Nadu.