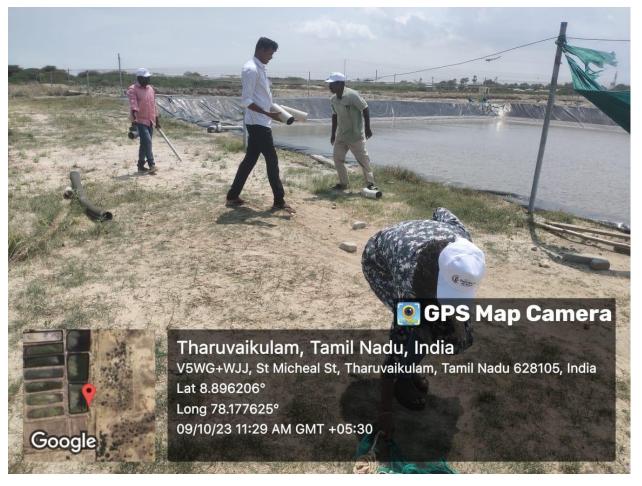

### MPEDA - RGCA AQF, Chennai

Activity: Cleaning activities at Aquatic Quarantine Facility Premises, Neelangarai, Chennai, Tamil Nadu.

MPEDA - RGCA Artemia Project, Tharuvaikulam

Activity: Cleaning activities at Artemia Project premises at Tharuvaikulam, Thoothukudi Dist, Tamil Nadu.

# GPS Map Camera

💽 GPS Map Camera

Google

Tharuvaikulam, Tamil Nadu, India V5WG+WJJ, St Micheal St, Tharuvaikulam, Tamil Nadu 628105, India Lat 8.896366° Long 78.177665° 09/10/23 10:30 AM GMT +05:30

Tharuvaikulam, Tamil Nadu, India V5WG+WJJ, St Micheal St, Tharuvaikulam, Tamil Nadu 628105, India Lat 8.896273° Long 78.177603° 09/10/23 10:57 AM GMT +05:30